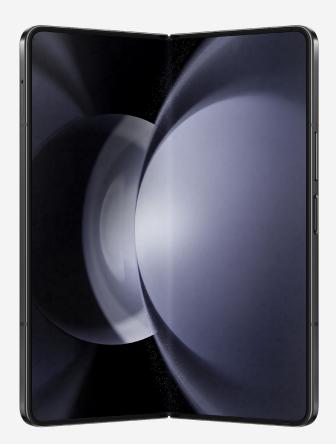

# **Galaxy Z Fold5**

The Samsung Galaxy Z Fold5 unfolds to an incredible 7.6" display, giving you plenty of space to view your work at its best. And it's designed to perform with a faster processor and longer-lasting battery. Plus, Multi Window mode lets you work across three apps at once, making multi-tasking smooth and simple. With a zero-gap hinge, it folds flatter than ever—meaning it slips easily into your pocket or bag.

## Design:

- Dimensions:

Unfolded: 129.9 x 154.9 x 6.1mm Folded: 67.1 x 154.9 x 13.4mm

- Weight: 253g
- Durability: IPX8 Water resistance
- Corning® Gorilla® Glass Victus® 2, Armour Aluminium

## Display:

- Main: 7.6", Dynamic AMOLED 2X, QXGA+ (2176 x 1812), 374ppi, 1~120Hz, S Pen support - Cover: 6.2", Dynamic AMOLED 2X HD+ (2316 x 904), 402ppi, 48-120Hz