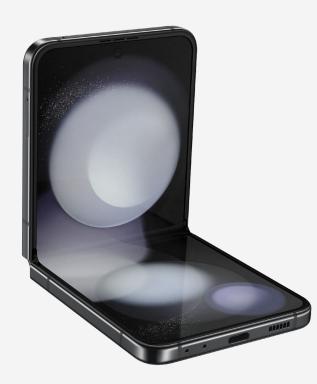

# **Galaxy Z Flip5**

The Samsung Galaxy Z Flip5 is the most impressive flip phone yet—letting you do more whether it's open or closed. With a larger Flex Window cover screen, you get added functionality with incredible style. The Flex Window is customisable, meaning you can add your own sense of taste and flair. Plus, there's space to read and reply to messages, check your diary, emails, weather and more. When you do flip it open, the 6.7" display with Flex Mode helps you work across apps with confidence.

### Design:

- Dimensions:

Unfolded: 165.1 x 71.9 x 6.9mm Folded: 85.1 x 71.9 x 15.1mm

- Weight: 187g
- Durability: IPX8 Water resistance
- Corning® Gorilla® Glass Victus® 2, Armour Aluminium

#### Display:

- Main: 6.7", Dynamic AMOLED 2X, FHD+ (2640 x 1080), Adaptive 120Hz (1-120 Hz), Infinity Flex Display

- Cover: 3.4", Super AMOLED (720 x 7486), 60 Hz, 306ppi