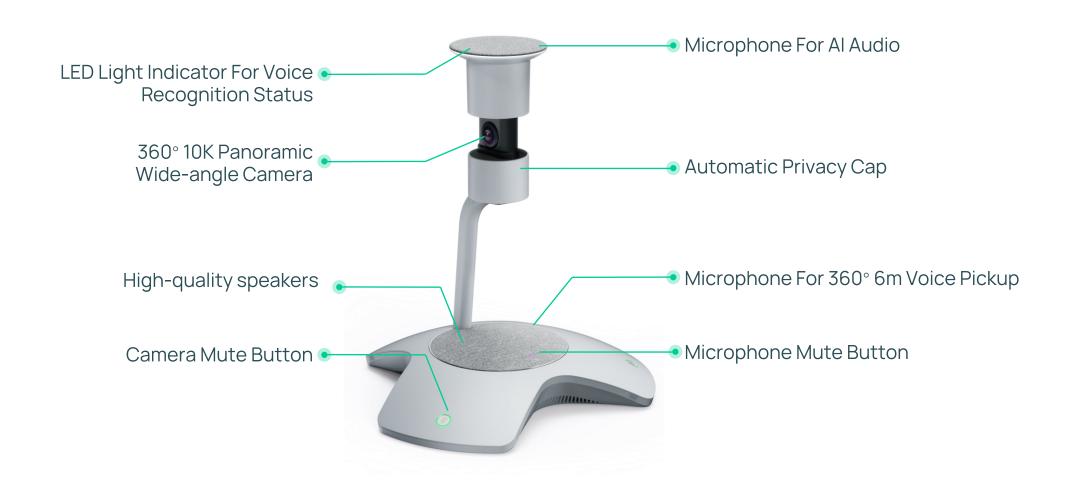

# 360° 10K Panoramic Wide-angle Camera

No Hidden Attendees. More Inclusive Meetings.

### Ensure everyone is heard

With two sets of multi-functional microphones, the SmartVision 60 easily covers 20-foot (6m) audio pickup radius from all angles in medium rooms, as well as support intelligent voice features.

#### SmartVision 60 All-in-One Camera

- 10K dual-lens 360° camera system
- 5x digital zoom
- 6+1 microphone arrays for Al audio
- 6 microphone arrays for Meeting Audio
- 7W High-Fidelity speaker
- Teams Multi-Stream People Feed
- Speaker Tracking