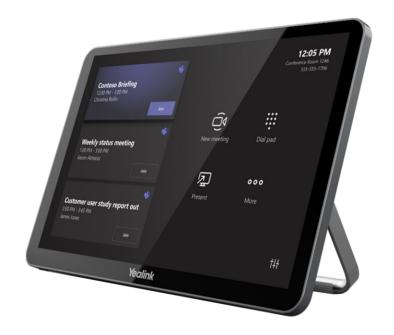

### More Than A Plus Screen

More Flexible Features

- New spacious 11 inches screen
- Rich 4K wireless content sharing options
- **Multiple touch panels** in the same room
- Install the MTouch Plus on the wall or table

#### **MTouch Plus Touch Console**

- 11.6 inches IPS screen
- 1920 x 1080 resolution
- Adjustable tabletop bracket and wall mountable
- Angle adjustable bracket (30° ~ 70°)
- Supports WPP20/WPP30 wireless content sharing
- HDMI & USB-C HD video Input
- Using only one CAT5E cable connect to Yealink mini-PC
- 1x USB-A port for Tabletop Speakerphone connection