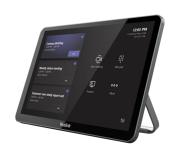

### More Than A Plus Screen

More Flexible Features

- New spacious 11 inches screen
- Rich 4K wireless content sharing options
- **Multiple touch panels** in the same room
- Install the MTouch Plus on the wall or table

#### **MTouch Plus Touch Console**

- 11.6 inches IPS screen
- 1920 x 1080 resolution
- Adjustable tabletop bracket and wall mountable
- Angle adjustable bracket (30° ~ 70°)
- Supports WPP20/WPP30 wireless content sharing
- HDMI & USB-C HD video Input
- Using only one CAT5E cable connect to Yealink mini-PC
- 1x USB-A port for Tabletop Speakerphone connection