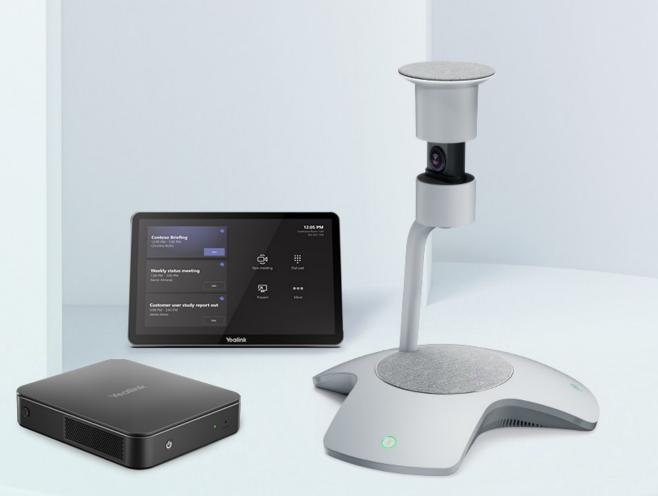

## Room Solution for Enhanced Teams Rooms Experience

The MVC S60 room kit includes SmartVision 60 360° all-in-one intelligent camera, MCore Pro mini-PC, MTouch Plus touch panel and WPP30 wireless presentation pod to enable hybrid yet high-quality conversations and collaborations.