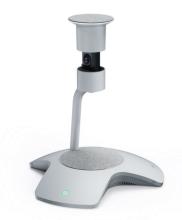

# 360° 10K Panoramic Wide-angle Camera

No Hidden Attendees. More Inclusive Meetings.

#### **SmartVision 60 View**

- √360° panoramic view
- √ Individual video feeds of in-room participants
- $\sqrt{N}$ 0 one be hidden in the view
- √ 10K camera for stunning images

- × Unable to see whole face of in-room participants
- × Hidden faces when sitting close

#### SmartVision 60 All-in-One Camera

- 10K dual-lens 360° camera system
- 5x digital zoom
- 6+1 microphone arrays for Al audio
- 6 microphone arrays for Meeting Audio
- 7W High-Fidelity speaker
- Teams Multi-Stream People Feed
- Speaker Tracking