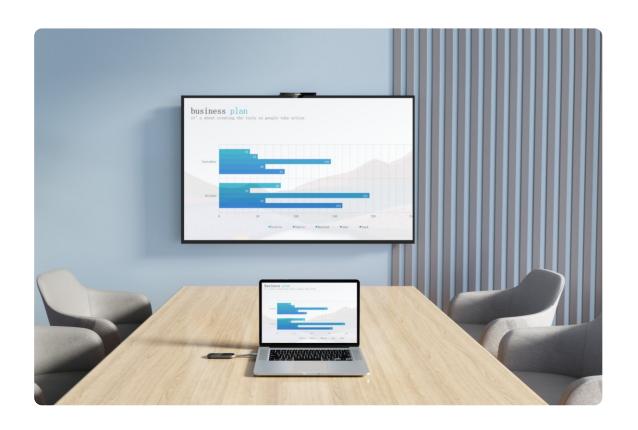

## **4K Wireless Content Sharing**

Instant Sharing in One Tap

**Plug & Play:** No extra software or driver is required

Touch & Go: share in one tap

Work with Most Devices, free collaboration on most devices with a full featured USB-C Port.