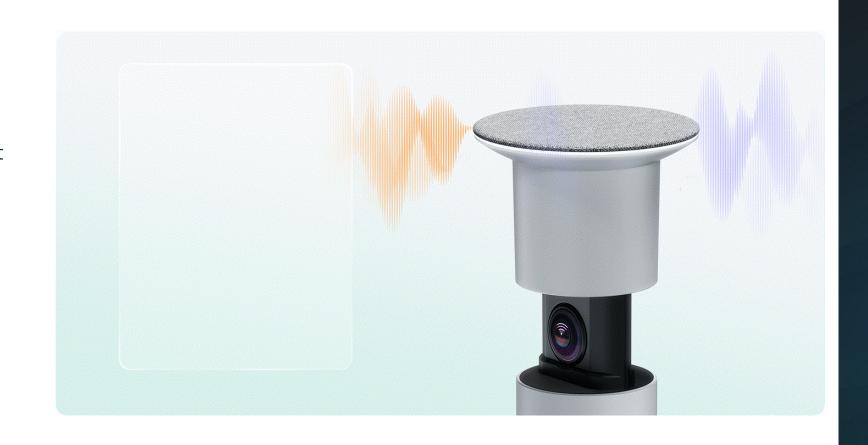

### Ensure everyone is heard

With two sets of multi-functional microphones, the SmartVision 60 easily covers 20-foot (6m) audio pickup radius from all angles in medium rooms, as well as support intelligent voice features.

### Control meetings hands-free

Stay connected to remote teams even when you have your hands full.

Ask Cortana to join a meeting, send a message, share a file, and more.

### Automate note-taking

Get quality automatic speech-to-text transcription with speakers identified by their names.

No extra time needed to re-type and reorganize your notes.