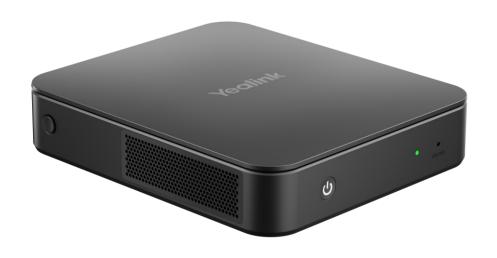

### A More Professional Mini-PC

Powerful and Secured Performance

**More powerful CPU**, faster processing and richer Al features

Three display screens in conference rooms.

Automated display control and signal adaptation

#### **MCore Pro Mini-PC**

- Intel 11th-gen i5 quad-core chipset
- Memory: 8GB (2\*4GB)
- Storage: 128GB SSD
- 3x HDMI-output with CEC supported
- Bluetooth and Wi-Fi
- 1x Yealink VCH port, connect to MTouch Plus
- 4x USB3.0