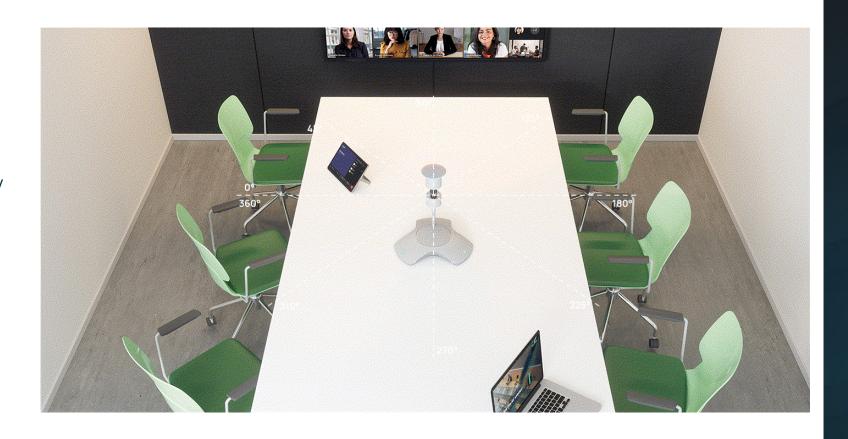

# 360° 10K Panoramic Wide-angle Camera

No Hidden Attendees. More Inclusive Meetings.

#### **SmartVision 60 View**

- √360° panoramic view
- √ Individual video feeds of in-room participants
- $\sqrt{N}$ 0 one be hidden in the view
- √ 10K camera for stunning images

- × Unable to see whole face of in-room participants
- × Hidden faces when sitting close

## Multi-Stream People Feed Feature

Include Everyone Equally. Enhanced Teams Rooms Experience.

- Individual video feeds of four in-room active speakers
- Show the panoramic view of the room at the same time
- No facial expressions and body language will be ignored