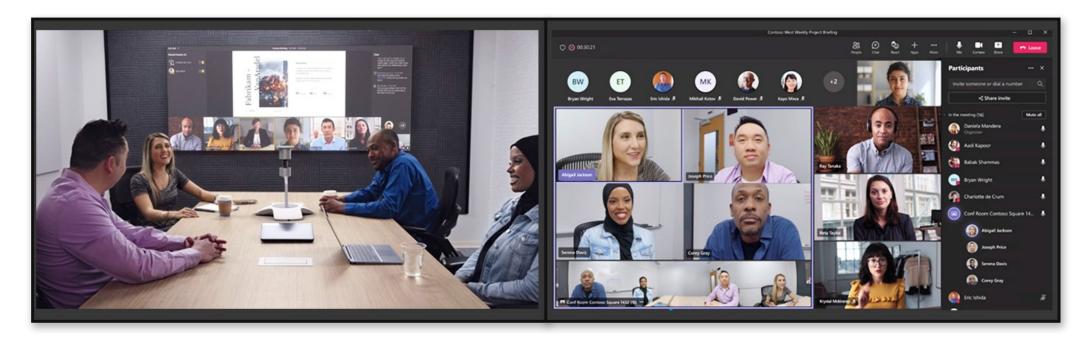

## Multi-Stream People Feed Feature

Include Everyone Equally. Enhanced Teams Rooms Experience.

- Individual video feeds of four in-room active speakers
- Show the panoramic view of the room at the same time
- No facial expressions and body language will be ignored