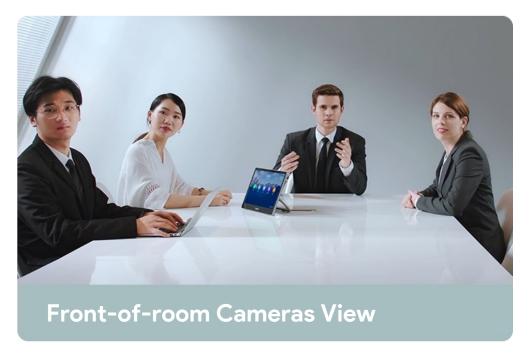

#### **SmartVision 60 View**

- √360° panoramic view
- √ Individual video feeds of in-room participants
- $\sqrt{N}$ 0 one be hidden in the view
- √ 10K camera for stunning images

- × Unable to see whole face of in-room participants
- × Hidden faces when sitting close