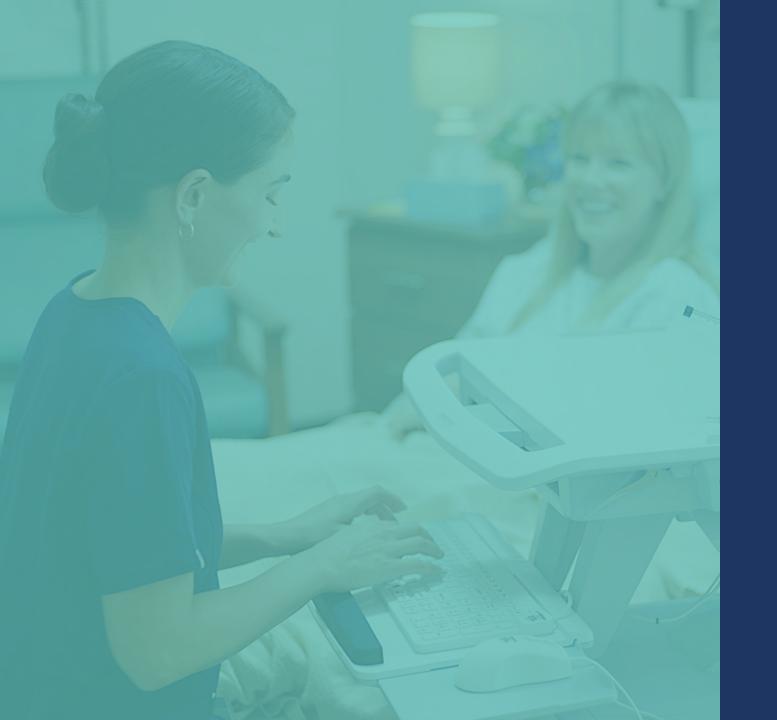

A new documentation experience at the **point of care** 

Easy screensharing
Intuitive access to tools
Sturdy design supports multiple configurations

### Foster the nurse-patient connection

Space-saving design easily folds when not in use Light touch gives caregivers flexibility and choice Multiple configurations are easy to clean and service Enable secure access with RFID badge reader