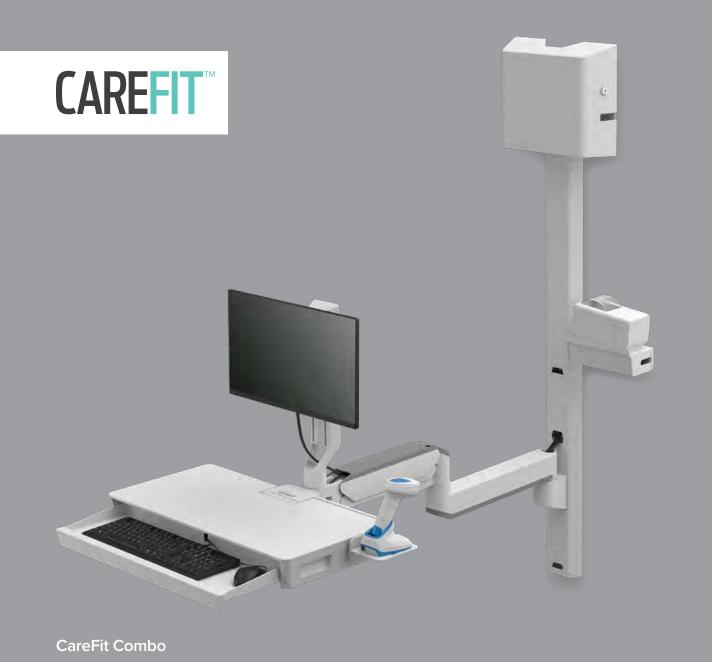

Highly customisable, our designs fit more people, workflows and environments.

Support genuine patient connections and help reduce the risk of errors with the modular CareFit Combo System that enables an efficient and comfortable documentation experience at the point of care.

A new documentation experience at the **point of care** 

Easy screensharing
Intuitive access to tools
Sturdy design supports multiple configurations

### Foster the nurse-patient connection

Space-saving design easily folds when not in use Light touch gives caregivers flexibility and choice Multiple configurations are easy to clean and service Enable secure access with RFID badge reader