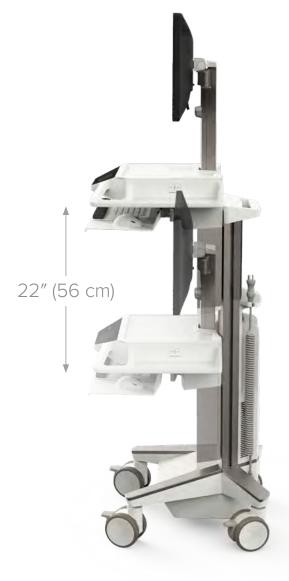

#### Full-featured

Expansive height-adjustment range Fully-enclosed technology and cabling Built-in hot swap battery capability Multiple accessories fit your workflows

CareFit Pro

CareFit Slim Laptop

CareFit Slim LCD 2.0

#### Ultra-lean

Small footprint
Lightweight
Expansive height-adjustment range
Customisable options for power, scanner, printer,
wipes and more