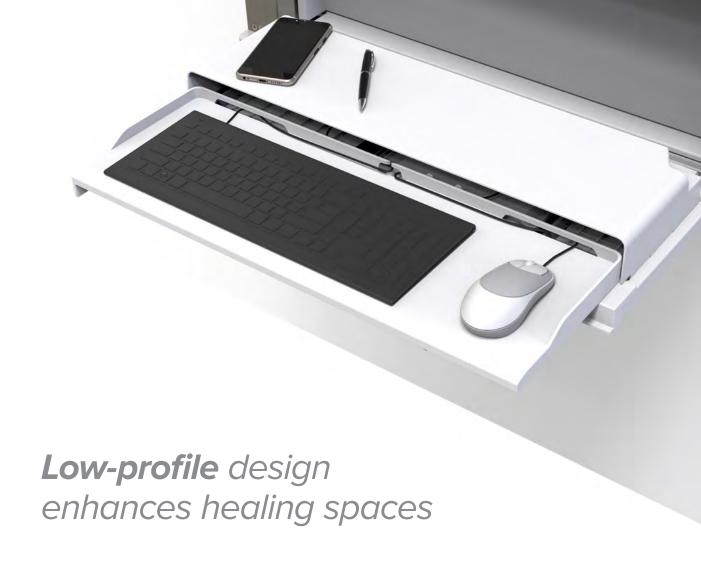

,
wipes and more







#### LiFeKinnex



LiFeKinnex Power System



### A charging workflow you can count on



LiFeKinnex 4-Bay Charger (Desktop)





Secure, web-based software

Seamless management

Helps increase cart uptime

Real-time insight into usage patterns, drawer access, battery charge/life and more

Software operates separately from patient records

Fast implementation

### **Cloud-based**fleet management



**eKinnex Cloud-Based Software** 

### **STYLEVIEW**<sup>TM</sup>



StyleView LCD & Laptop Carts, Powered & Non-powered

# **Customisable** configurations for any workflow





1. Camera shelf supports your technology

- 2. Easily attach accessories to the DIN rails
- 3. Dual screen option for telemedicine
- 4. Choose drawers and accessories to fit each application







CareFit Low Profile Wall Enclosure

### **STYLEVIEW**<sup>TM</sup>





StyleView Vertical Lift

#### Bring technology to busy care areas

#### Low profile

Ergonomic, compact wall mount
Supports a wide range of technology,
including all-in-one computers
Dual screen option available



Auto-retracting keyboard version



#### **Certified Service**

### We don't just stand behind our products—we stand behind you

Available services:\*

Installation and integration

Preventive maintenance

Extended warranties

In-warranty and post-warranty repairs

In-depth on-site product training

Equipment audit and health check

\*Please contact us for availability in your region











#### moving you forward<sup>™</sup>

Using human-centered design principles and the technology of movement, we bu