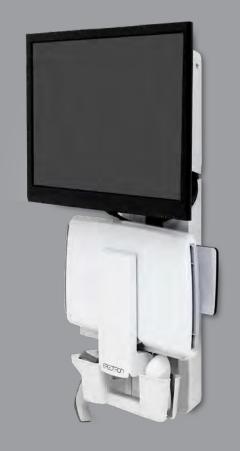

### **STYLEVIEW**<sup>TM</sup>

StyleView Vertical Lift

#### Bring technology to busy care areas

#### Low profile

Ergonomic, compact wall mount
Supports a wide range of technology,
including all-in-one computers
Dual screen option available

Auto-retracting keyboard version