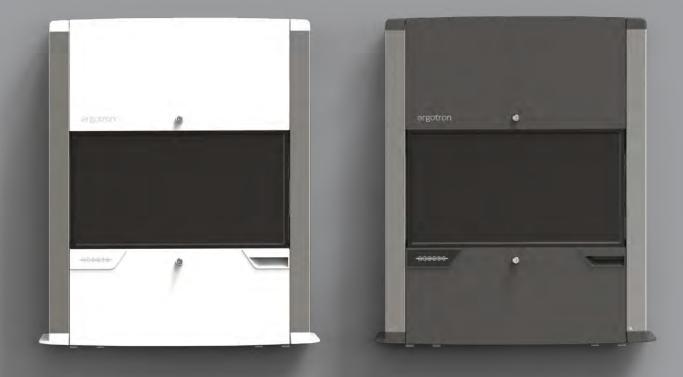

CareFit Low Profile Wall Enclosure

#### Low profile

Ergonomic, compact wall mount
Supports a wide range of technology,
including all-in-one computers
Dual screen option available

Auto-retracting keyboard version