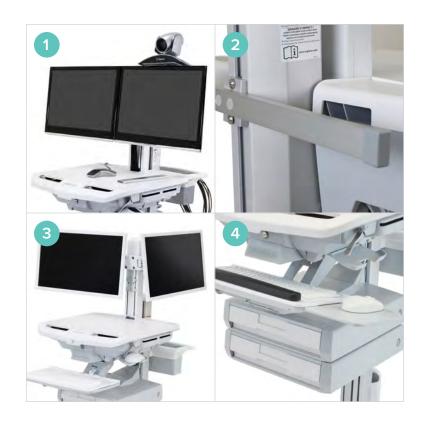

# **Customisable** configurations for any workflow

1. Camera shelf supports your technology

- 2. Easily attach accessories to the DIN rails
- 3. Dual screen option for telemedicine
- 4. Choose drawers and accessories to fit each application