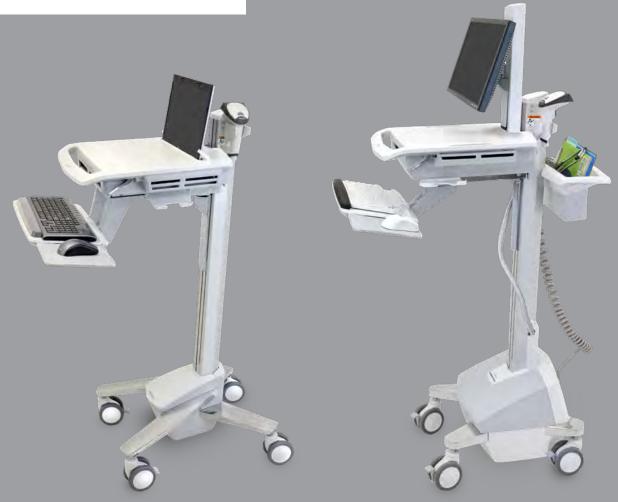

### **STYLEVIEW**<sup>TM</sup>

StyleView LCD & Laptop Carts, Powered & Non-powered

# **Customisable** configurations for any workflow

1. Camera shelf supports your technology

- 2. Easily attach accessories to the DIN rails
- 3. Dual screen option for telemedicine
- 4. Choose drawers and accessories to fit each application