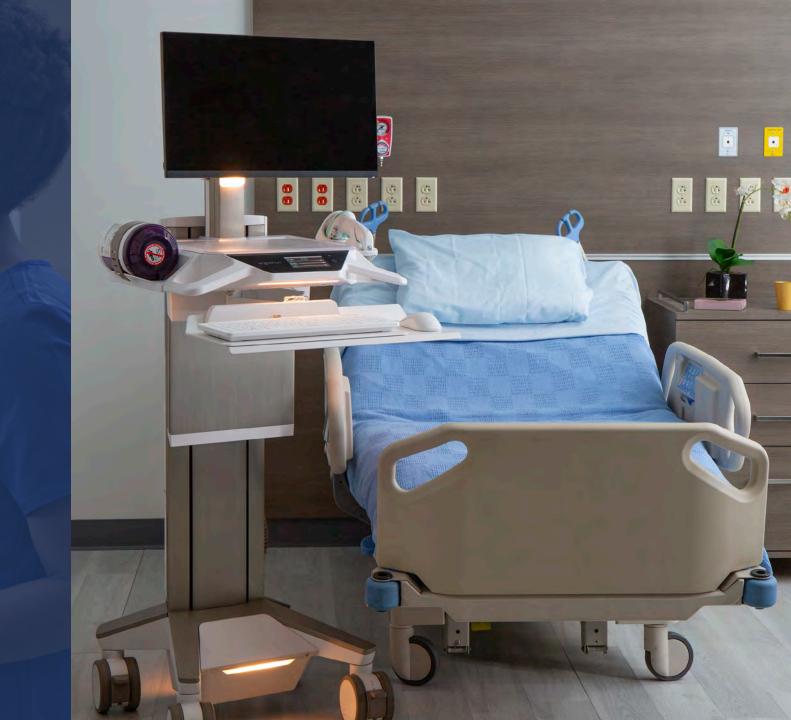

# Enhances healing spaces with **concealed** cable management

# Innovative design for every shift