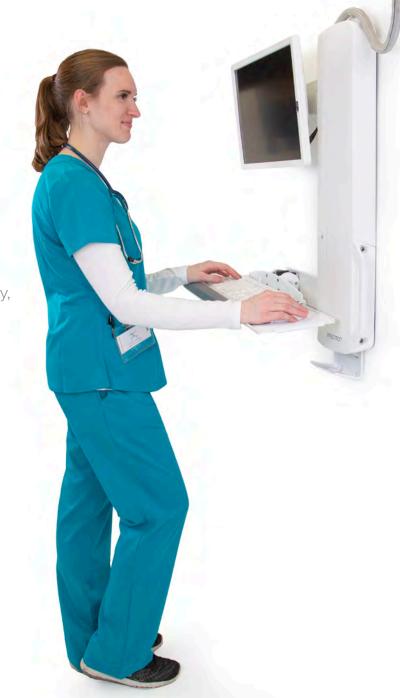

#### Bring technology to busy care areas

#### Low profile

Ergonomic, compact wall mount
Supports a wide range of technology,
including all-in-one computers
Dual screen option available

Auto-retracting keyboard version