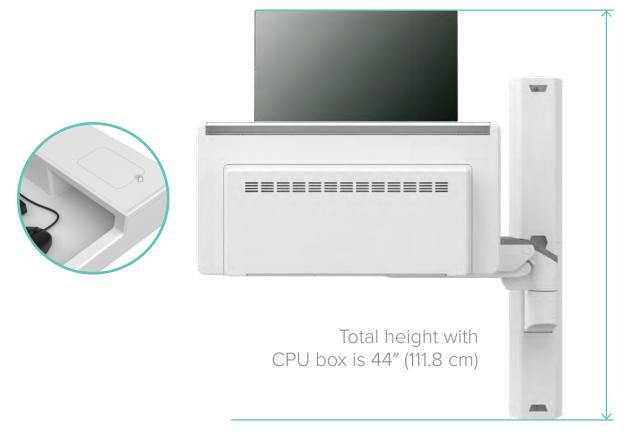

# Enhances healing spaces with **concealed** cable management

# Innovative design for every shift

#### Full-featured

Expansive height-adjustment range Fully-enclosed technology and cabling Built-in hot swap battery capability Multiple accessories fit your workflows

CareFit Pro

CareFit Slim Laptop

CareFit Slim LCD 2.0