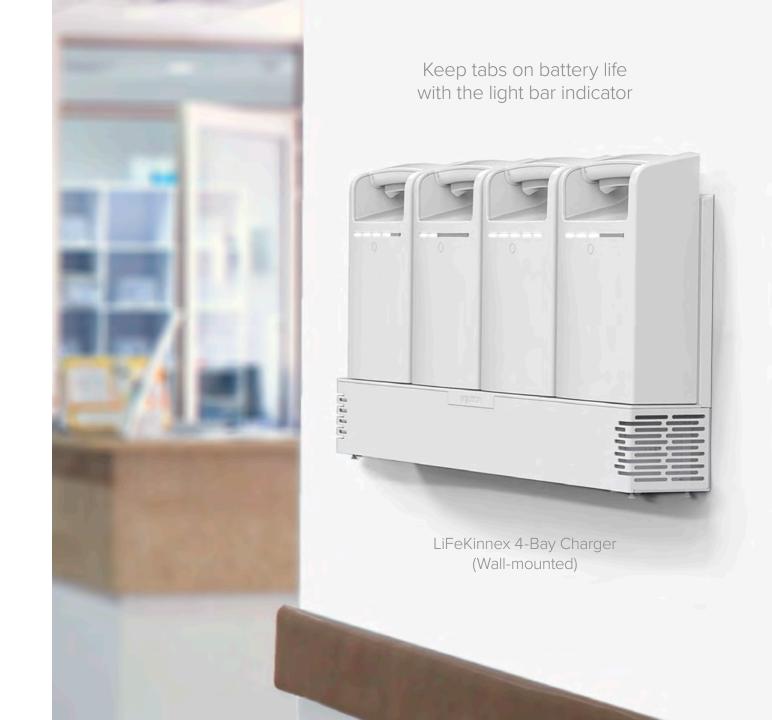

### A charging workflow you can count on

LiFeKinnex 4-Bay Charger (Desktop)

Secure, web-based software

Seamless management

Helps increase cart uptime

Real-time insight into usage patterns, drawer access, battery charge/life and more

Software operates separately from patient records

Fast implementation