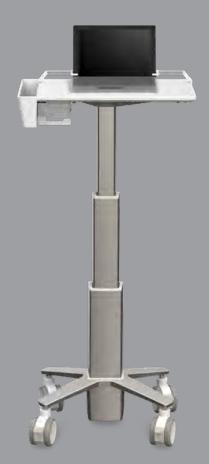

# Innovative design for every shift

#### Full-featured

Expansive height-adjustment range Fully-enclosed technology and cabling Built-in hot swap battery capability Multiple accessories fit your workflows

CareFit Pro

CareFit Slim Laptop

CareFit Slim LCD 2.0