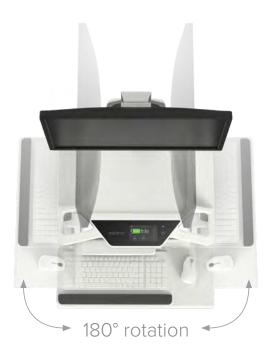

### Foster the nurse-patient connection

Space-saving design easily folds when not in use Light touch gives caregivers flexibility and choice Multiple configurations are easy to clean and service Enable secure access with RFID badge reader