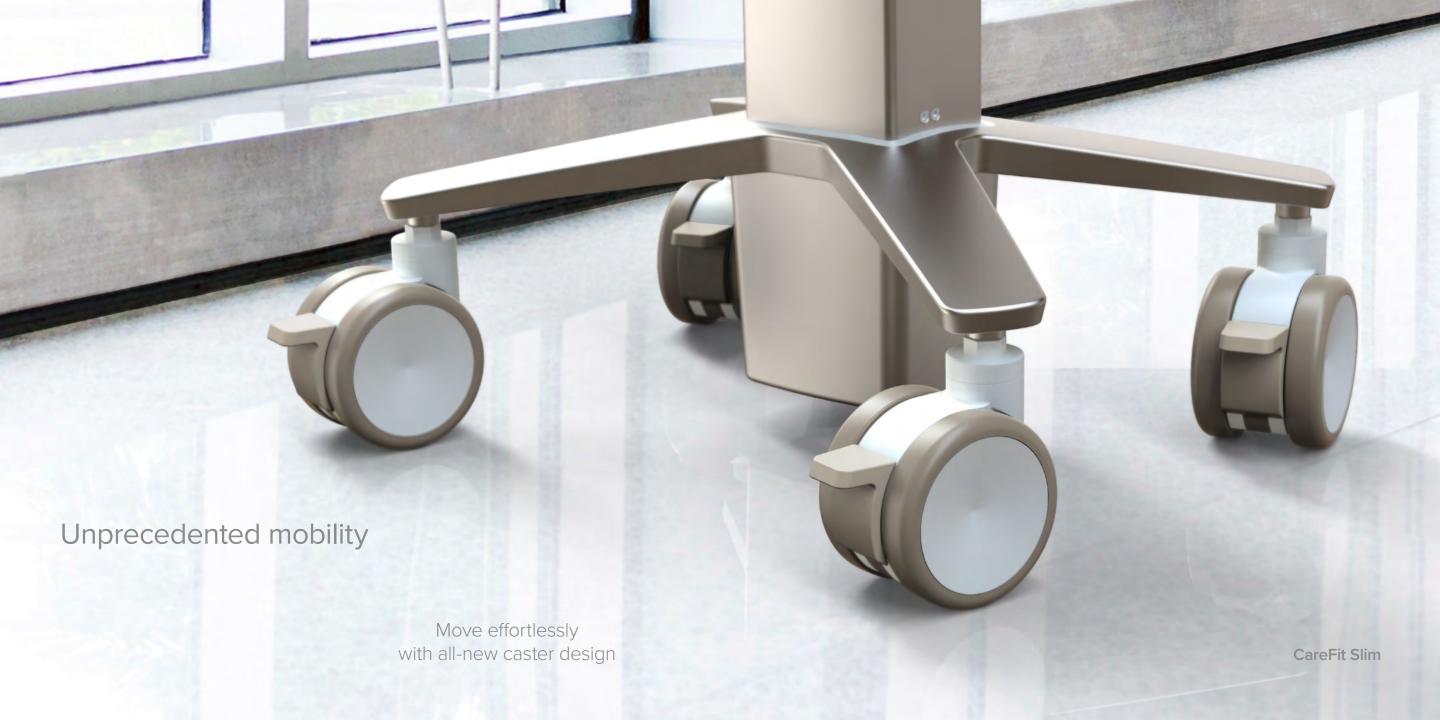

tiple configurations

### Foster the nurse-patient connection



Space-saving design easily folds when not in use Light touch gives caregivers flexibility and choice Multiple configurations are easy to clean and service Enable secure access with RFID badge reader





# Enhances healing spaces with **concealed** cable management









# Innovative design for every shift



#### Full-featured

Expansive height-adjustment range Fully-enclosed technology and cabling Built-in hot swap battery capability Multiple accessories fit your workflows



CareFit Pro









CareFit Slim Laptop



CareFit Slim LCD 2.0

# Your documentation companion



#### Ultra-lean

Small footprint
Lightweight
Expansive height-adjustment range
Customisable options for power, scanner, printer,
wipes and more







#### LiFeKinnex



LiFeKinnex Power System



### A charging workflow you can count on



LiFeKinnex 4-Bay Charger (Desktop)





Secure, web-based software

Seamless management

Helps increase cart uptime

Real-time insight into usage patterns, drawer access, battery charge/life and more

Software operates separately from patient records

Fast implementation

### **Cloud-based**fleet management



**eKinnex Cloud-Based Software** 

### **STYLEVIEW**<sup>TM</sup>



StyleView LCD & Laptop Carts, Powered & Non-powered

# **Customisable** configurations for any workflow





1. Camera shelf supports your technology

- 2. Easily attach accessories to the DIN rails
- 3. Dual screen option for telemedicine
- 4. Choose drawers and accessories to fit each application







CareFit Low Profile