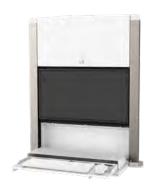

DIN rails
- 3. Dual screen option for telemedicine
- 4. Choose drawers and accessories to fit each application







CareFit Low Profile Wall Enclosure

### **STYLEVIEW**<sup>TM</sup>





StyleView Vertical Lift

#### Bring technology to busy care areas

#### Low profile

Ergonomic, compact wall mount
Supports a wide range of technology,
including all-in-one computers
Dual screen option available



Auto-retracting keyboard version



#### **Certified Service**

### We don't just stand behind our products—we stand behind you

Available services:\*

Installation and integration

Preventive maintenance

Extended warranties

In-warranty and post-warranty repairs

In-depth on-site product training

Equipment audit and health check

\*Please contact us for availability in your region











#### moving you forward<sup>™</sup>

Using human-centered design principles and the technology of movement, we build environments that help people thrive.





**To find out more call:** 01246 200 200

email: letstalk@ccsmedia.com
visit our website at ccsmedia.com