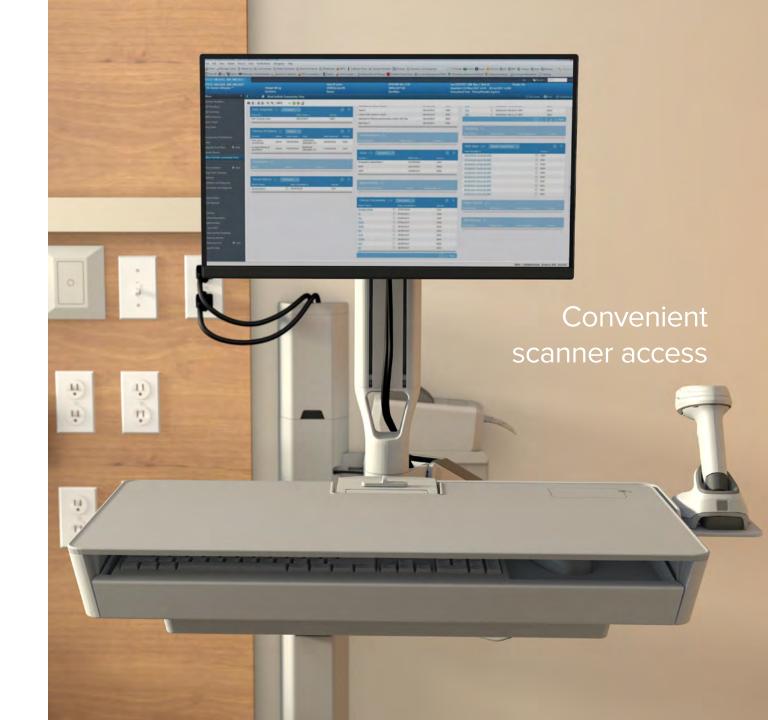

A new documentation experience at the **point of care** 

Easy screensharing
Intuitive access to tools
Sturdy design supports multiple configurations

### Foster the nurse-patient connection

Space-saving design easily folds when not in use Light touch gives caregivers flexibility and choice Multiple configurations are easy to clean and service Enable secure access with RFID badge reader