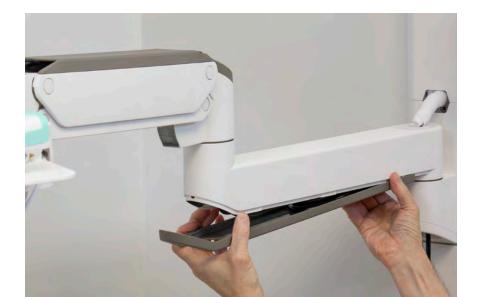

#### Full-featured

Expansive height-adjustment range Fully-enclosed technology and cabling Built-in hot swap battery capability Multiple accessories fit your workflows

CareFit Pro

CareFit Slim Laptop

CareFit Slim LCD 2.0