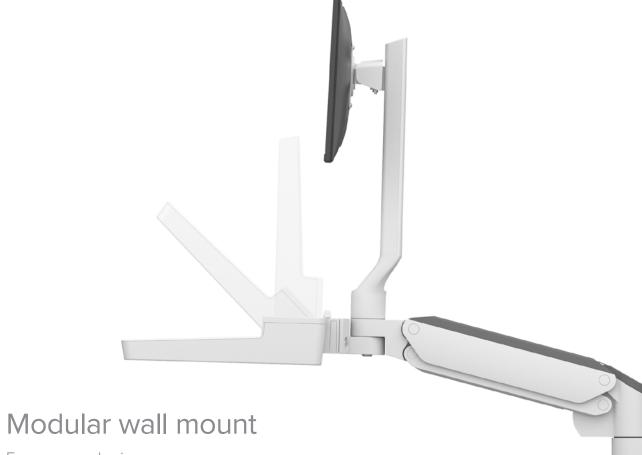

# Enhances healing spaces with **concealed** cable management

# Innovative design for every shift