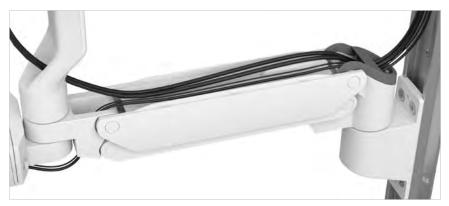

namic, ergonomic solutions designed for caregivers.

Highly customisable, our designs fit more people, workflows and environments.



Support genuine patient connections and help reduce the risk of errors with the modular CareFit Combo System that enables an efficient and comfortable documentation experience at the point of care.





A new documentation experience at the **point of care** 



Easy screensharing
Intuitive access to tools
Sturdy design supports multiple configurations

### Foster the nurse-patient connection



Space-saving design easily folds when not in use Light touch gives caregivers flexibility and choice Multiple configurations are easy to clean and service Enable secure access with RFID badge reader





# Enhances healing spaces with **concealed** cable management









# Innovative design for every shift



#### Full-featured

Expansive height-adjustment range Fully-enclosed technology and cabling Built-in hot swap battery capability Multiple accessories fit your workflows



CareFit Pro









CareFit Slim Laptop



CareFit Slim LCD 2.0

# Your documentation companion



#### Ultra-lean

Small footprint
Lightweight
Expansive height-adjustment range
Customisable options for power, scanner, printer,
wipes and more







#### LiFeKinnex



LiFeKinnex Power System



### A charging workflow you can count on



LiFeKinnex 4-Bay Charger (Desktop)





Secure, web-based software

Seamless management

Helps increase cart uptime

Real-time insight into usage patterns, drawer access, battery charge/life and more

Software operates separately from patie