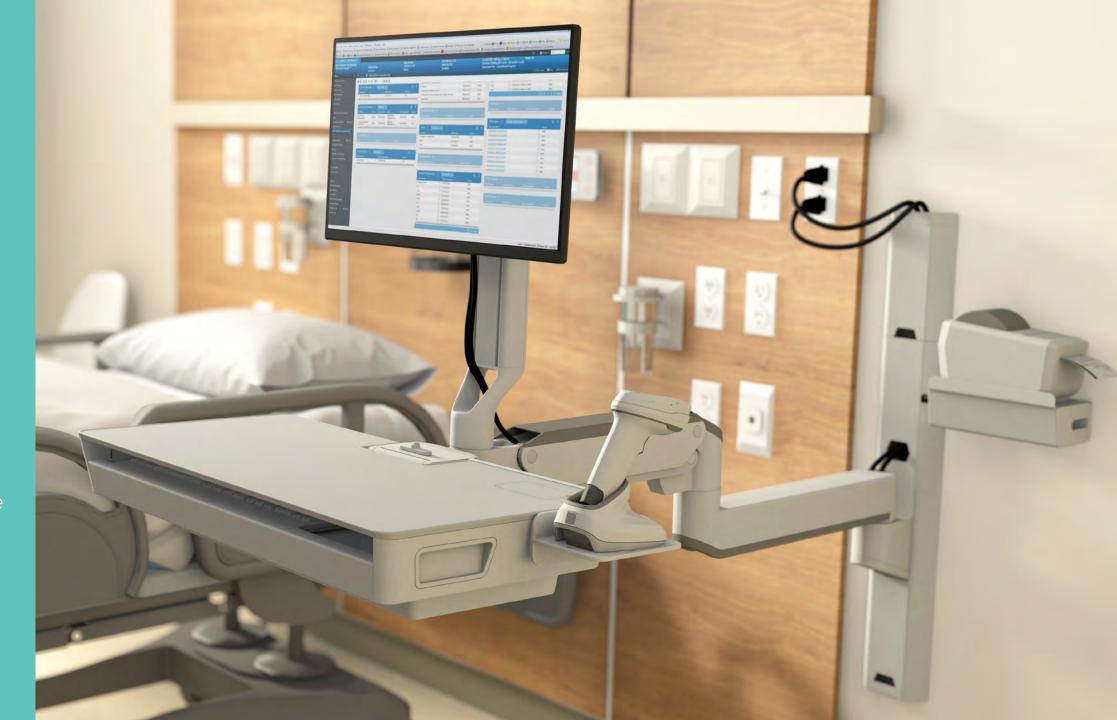

Highly customisable, our designs fit more people, workflows and environments.

Support genuine patient connections and help reduce the risk of errors with the modular CareFit Combo System that enables an efficient and comfortable documentation experience at the point of care.

A new documentation experience at the **point of care** 

Easy screensharing
Intuitive access to tools
Sturdy design supports multiple configurations