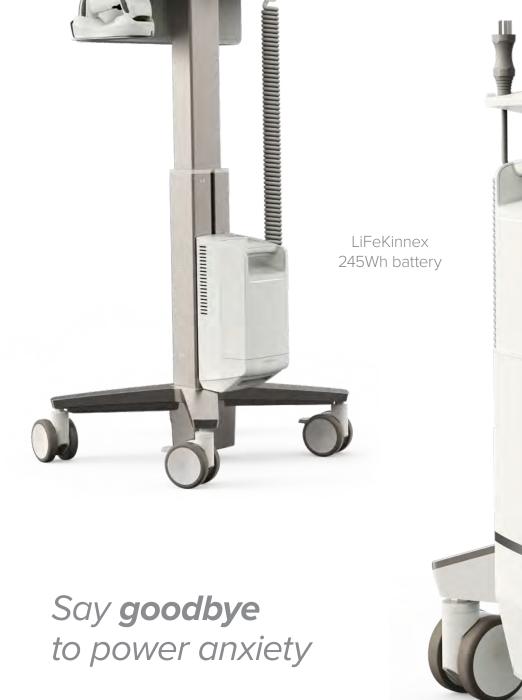

# Enhances healing spaces with **concealed** cable management

#### Full-featured

Expansive height-adjustment range Fully-enclosed technology and cabling Built-in hot swap battery capability Multiple accessories fit your workflows

CareFit Pro

CareFit Slim Laptop

CareFit Slim LCD 2.0