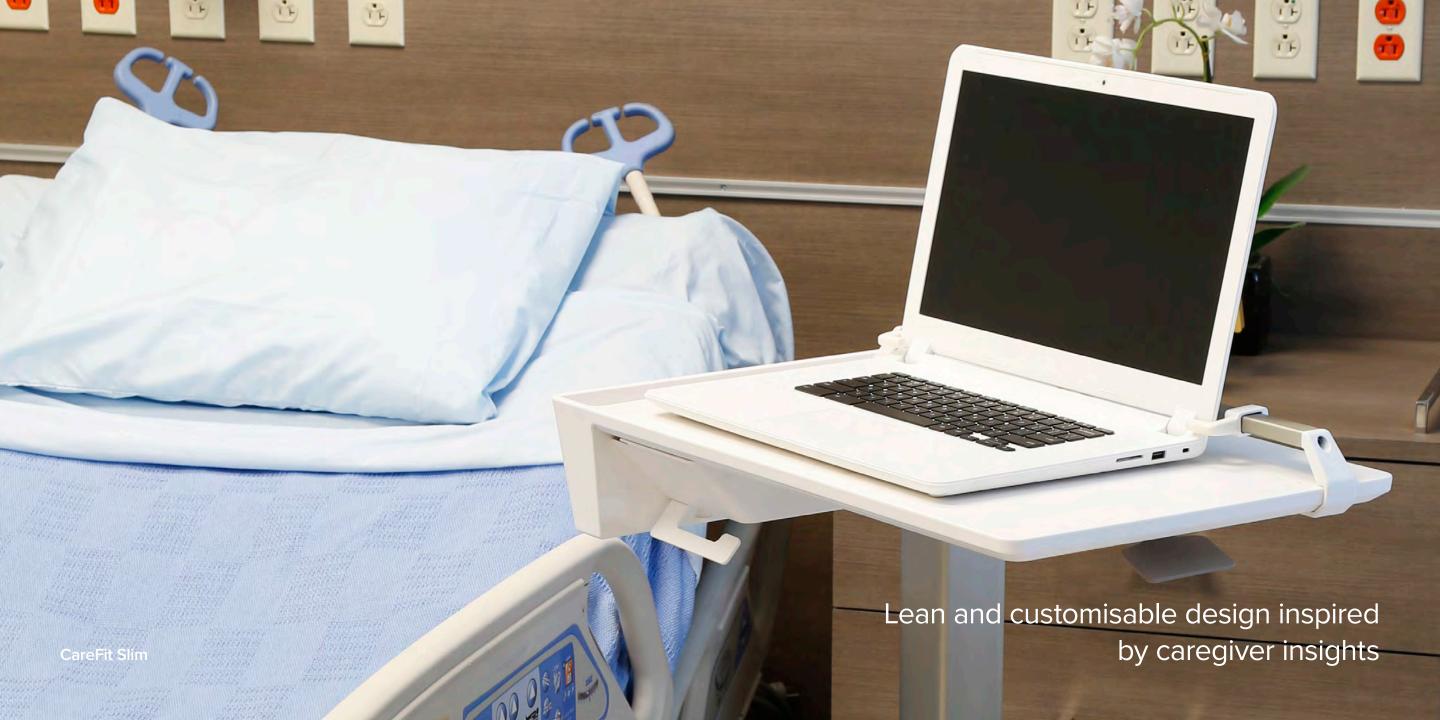

# Your documentation companion

#### Ultra-lean

Small footprint
Lightweight
Expansive height-adjustment range
Customisable options for power, scanner, printer,
wipes and more