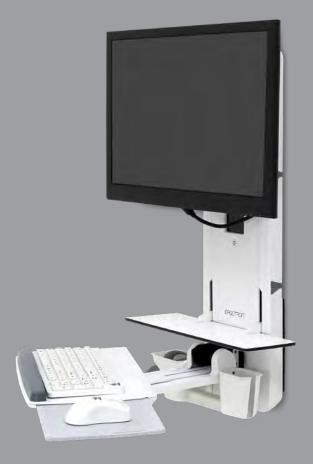

### **STYLEVIEW**<sup>TM</sup>

StyleView Vertical Lift

#### Bring technology to busy care areas

#### Low profile

Ergonomic, compact wall mount
Supports a wide range of technology,
including all-in-one computers
Dual screen option available

Auto-retracting keyboard version