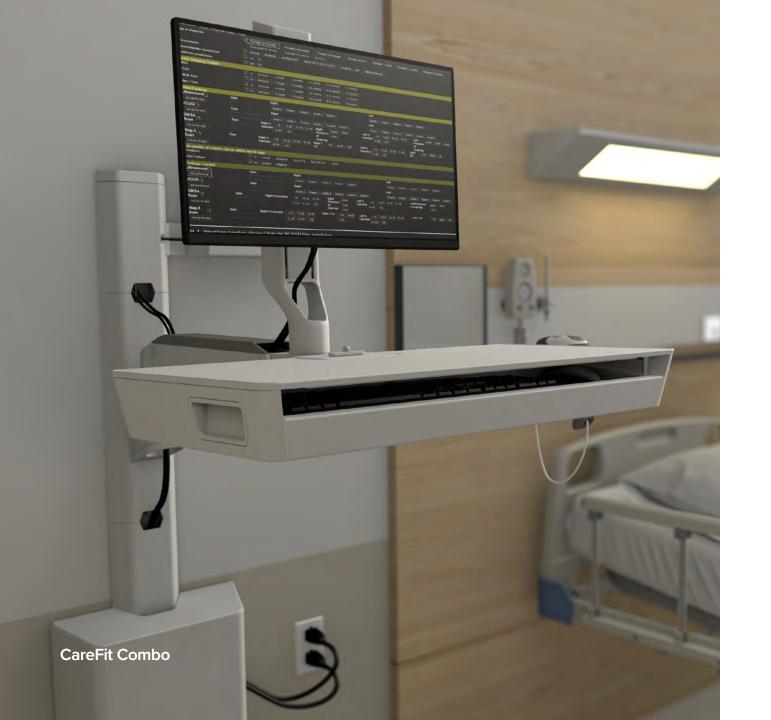

Highly customisable, our designs fit more people, workflows and environments.

Support genuine patient connections and help reduce the risk of errors with the modular CareFit Combo System that enables an efficient and comfortable documentation experience at the point of care.

A new documentation experience at the **point of care** 

Easy screensharing
Intuitive access to tools
Sturdy design supports multiple configurations

### Foster the nurse-patient connection

Space-saving design easily folds when not in use Light touch gives caregivers flexibility and choice Multiple configurations are easy to clean and service Enable secure access with RFID badge reader