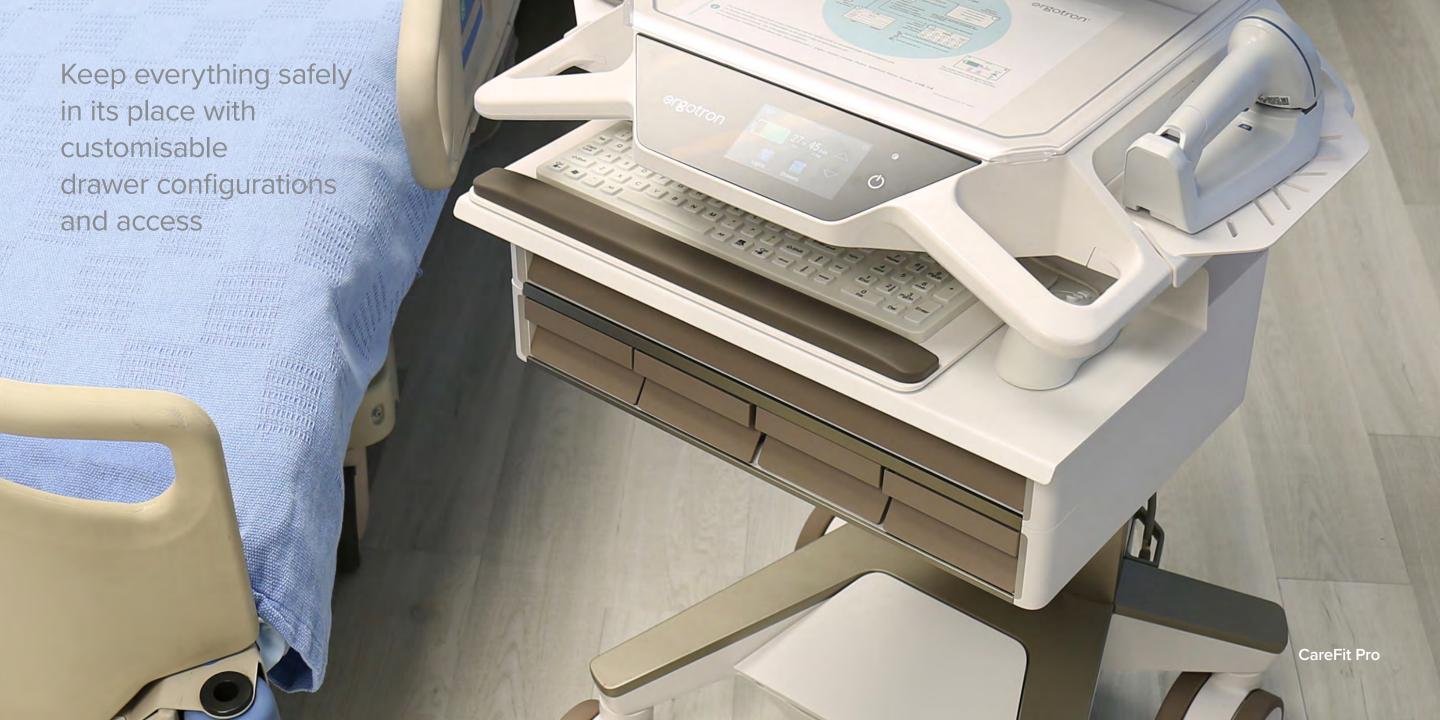

### Foster the nurse-patient connection

Space-saving design easily folds when not in use Light touch gives caregivers flexibility and choice Multiple configurations are easy to clean and service Enable secure access with RFID badge reader